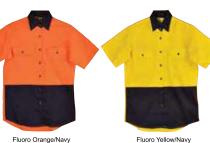

## SW57/SW63 SHORT SLEEVE SAFETY SHIRT

High Visibility Cool-Breeze Cotton Twill Safety Shirts

Fabric: Cotton Twill

155gsm - 100% Cotton Twill.

Description: Short sleeves. Under arm and yoke cotton mesh ventilation. Two flap pockets. Conforms to AS/NZS 4602.1:2011 Class D, day use safety wear with UPF rating 30+.

Weight & size measurements are for guidance only

Underarm, back yoke & shoulders sides ventilation system