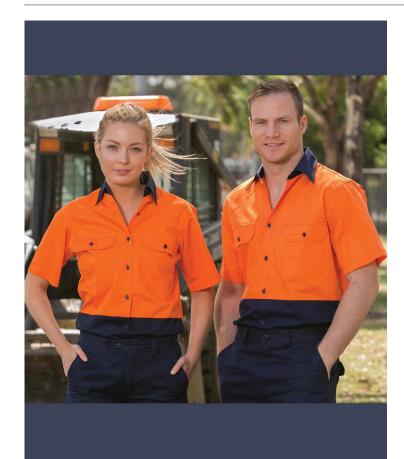

## SW57/SW63 SHORT SLEEVE SAFETY SHIRT

High Visibility Cool-Breeze Cotton Twill Safety Shirts

Fabric: Cotton Twill

155gsm - 100% Cotton Twill.

Description: Short sleeves. Under arm and yoke cotton mesh ventilation. Two flap pockets. Conforms to AS/NZS 4602.1:2011 Class D, day use safety wear with UPF rating 30+.

## **IDEAL FOR**

- Building Sites
- Traffic Diversion & Management
- Day & Night Use
- Warehousing Uniforms
- Industry Specific Trades including but not limited to;
- Carpenters
- Electricians
- Builders
- Plumbers
- Engineers
- Miners